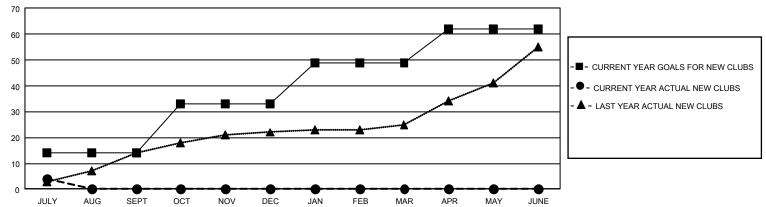

JULY/AUG/SEPT                 | 492                    | 1,115                   | 608                                                |
| OCT/NOV/DEC           | 57            | 0         | 0             | OCT/NOV/DEC                   | 635                    | 0                       | 0                                                  |
| JAN/FEB/MAR           | 48            | 0         | 0             | JAN/FEB/MAR                   | 410                    | 0                       | 0                                                  |
| APR/MAY/JUNE          | 39            | 0         | 0             | APR/MAY/JUNE                  | 357                    | 0                       | 0                                                  |

#### GOALS AND ACTUAL NEW CLUBS CUMULATIVE



### GOALS AND ACTUAL MEMBERS CUMULATIVE



| DROPPED CLUBS: 3 |     | 283 CLUBS OF 1,298 ADDED 1 OR<br>MORE NEW MEMBERS | GENDER DISTRIBUTION                      |                 |  |
|------------------|-----|---------------------------------------------------|------------------------------------------|-----------------|--|
|                  |     |                                                   | MALE                                     | 20,158 (54.37%) |  |
|                  |     |                                                   | FEMALE                                   | 16,857 (45.47%) |  |
| DROPPED MEMBERS  |     |                                                   | NON BINARY                               | 0 (0.00%)       |  |
| DECEASED         | 14  |