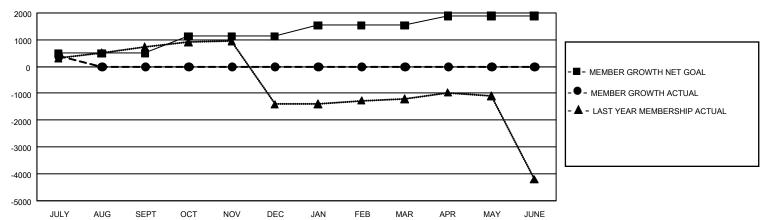

### GOALS AND ACTUAL MEMBERS CUMULATIVE

| DROPPED CLUBS: 3 |     | 283 CLUBS OF 1,298 ADDED 1 OR<br>MORE NEW MEMBERS | GENDER DISTRIBUTION                      |                 |  |
|------------------|-----|---------------------------------------------------|------------------------------------------|-----------------|--|
|                  |     |                                                   | MALE                                     | 20,158 (54.37%) |  |
|                  |     |                                                   | FEMALE                                   | 16,857 (45.47%) |  |
| DROPPED MEMBERS  |     |                                                   | NON BINARY                               | 0 (0.00%)       |  |
| DECEASED         | 14  |                                                   | PREFER NOT TO ANSWER                     | 59 (0.16%)      |  |
| CLUB CANCELLED   | 23  |                                                   |                                          |                 |  |
| OTHER 571        |     | CLICK HERE FOR CUMULATIVE MEMBERSHIP DATA         | TOTAL FAMILY UNIT MEMBERS 8,955          |                 |  |
| TOTAL            | 608 | MEMBERSHIII DANA                                  | FAMILY MEMBERS PAYING HALF 5,462<br>DUES |                 |  |